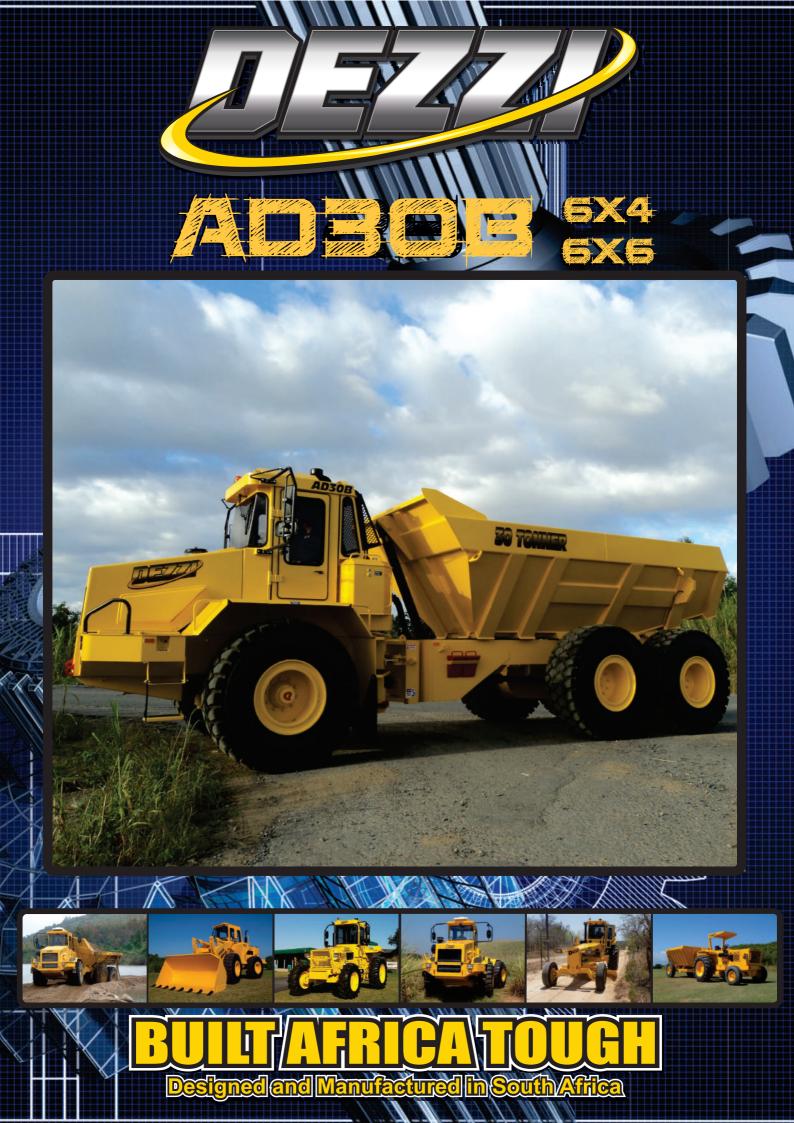

## CA

| Axles                                                                                                                                                                                                                                                                                                                                                                |  |  |
|----------------------------------------------------------------------------------------------------------------------------------------------------------------------------------------------------------------------------------------------------------------------------------------------------------------------------------------------------------------------|--|--|
| Front       :       Graziano Pr15 Axle with self leveli